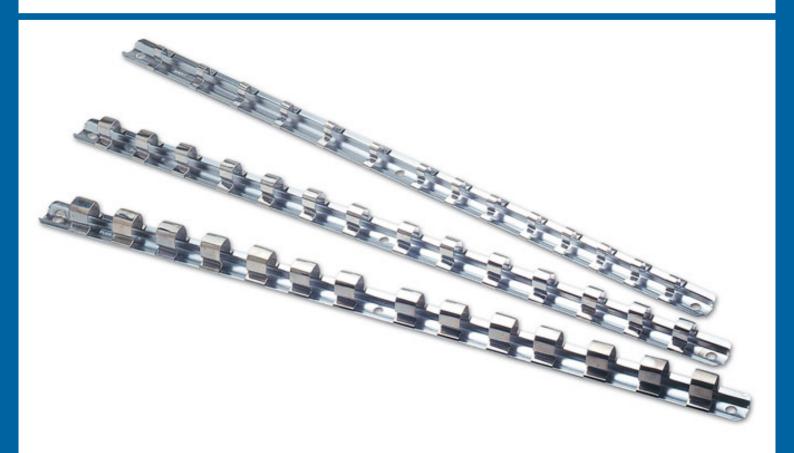

## Socket Rails 1/4", 3/8", 1/2" 3pc

A set of three socket rails for 1/4", 3/8" and 1/2" drive sockets. The rails are made from stainless steel and each one has the capacity to hold up to fourteen sockets with mounting holes at each end for easy wall or cabinet mounting. A simple and effective way to keep sockets organized and ready for use.

## **Additional Information**

- Set of 3 socket rails holds 1/2"D, 3/8"D & 1/4"D sockets.
- 14 adjustable socket clips per rail. Total capacity 42 sockets.
- · Rail length: 400mm.
- Rails are drilled allowing them to be mounted onto wall or toolbox.
- · Rail manufactured from stainless steel, socket holders from hardened & nickel plated high carbon steel.